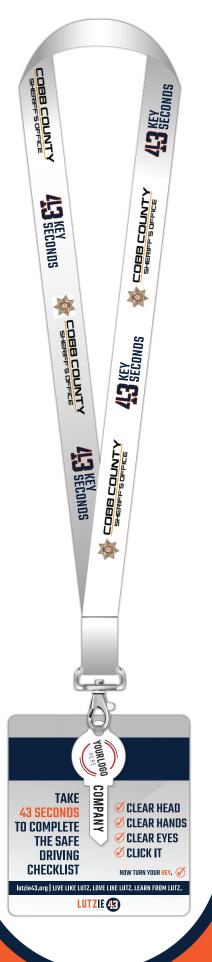

## **CO-BRANDED PROGRAM**

| CU-BH         | KANDED | KE Y S |      |
|---------------|--------|--------|------|
| CO-BF<br>QTY: | RANDED | LANY   | ARDS |

| RIIII | IC IN | MATI | $\mathbf{U}$ |
|-------|-------|------|--------------|

\*STANDARD TURNAROUND IS 14-21 DAYS ASK ABOUT RUSH PRODUCTION

\*PLEASE EMAIL YOUR LOGO TO MIKE@LUTZIE43.ORG
A PROOF WILL BE PREPARED UPON RECEIPT

LANYARD LAYOUT BELOW - NOT TO SCALE Actual length of cord 36" (18" each side). 3/4" wide.

|                  |                   |                  |                   |                  |                   |                  | (              |                  |                   |                  |
|------------------|-------------------|------------------|-------------------|------------------|-------------------|------------------|----------------|------------------|-------------------|------------------|
| COMPANY          | 43 KEY<br>SECONDS | COMPANY          | 43 KEY<br>SECONDS | COMPANY          | 43 KEY<br>SECONDS | COMPANY          | 43 KEY SECONDS | COMPANY          | 43 KEY<br>SECONDS | COMPANY          |
|                  |                   |                  |                   |                  |                   |                  |                |                  |                   |                  |
| TOURLOGO COMPANY | T3 KEA            | YOURLOGO COMPANY | T3 KEY            | YOURLOOD COMPANY | T3 KEY            | YOURLOOD COMPANY | ATS KEY        | YOURLOSO COMPANY | T3 KEY            | YOURLOOD COMPANY |